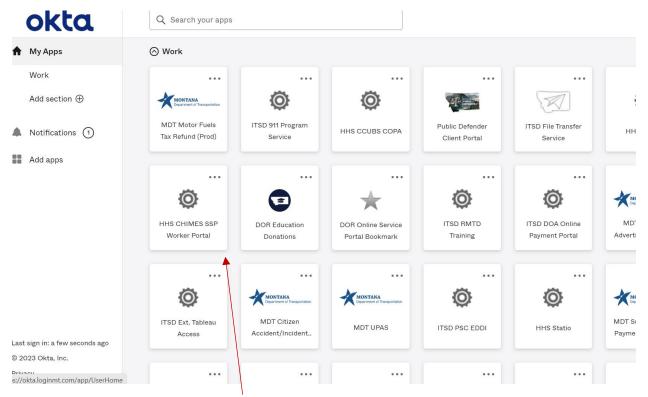

- Check your email for a verification link that will confirm your email and activate your Okta account
- Once you have an account created and you login, you may end up at this screen:

- You can exit out of this screen and return to <a href="http://apply.mt.gov">http://apply.mt.gov</a> or click on the HHS CHIMES SSP tile above to route back to your account
- Once you return to <a href="http://apply.mt.gov">http://apply.mt.gov</a>, you will be able to select a tile to check your benefits, update information, or submit a new application